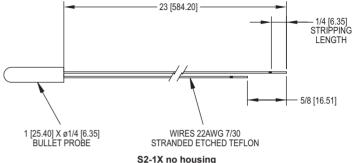

#### **SPECIFICATIONS**

Accuracy: Platinum RTD: ±0.1% @ 32°F (0°C), alpha 385 per DIN 43760;

Thermistor: ±0.5°C interchangeable @ 77°F (25°C). Operating Temperature: -40 to 250°F (-40 to 120°C).

Probe Diameter: 1/4" (6.3 mm). Probe Length: 1" (25 mm). Probe Material: 304 SS.